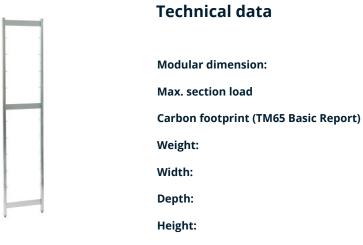

## Norm 5 upright 1200×400 mm

P/N: 0101017 | RG-RS/N5 600kg 1200/400

150 mm

31 kgCO□e

600

3 kg

400 mm

25 mm