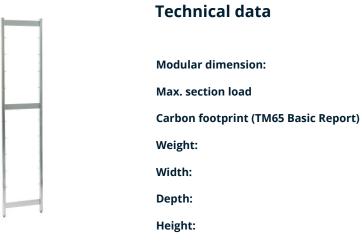

## Norm 5 upright 1400×300 mm

P/N: 0101077 | RG-RS/N5 600kg 1400/300

150 mm

33 kgCO□e

600

3 kg

300 mm

25 mm

1360 mm

Similar to illustration, technical modifications reserved. Without decoration.

Modular shelving system made of high-quality stainless steel 1.4301 in hygienic design as per DIN 18868-2, suitable for continuous use at -40 to +140 $^{\circ}$ F (-40 to +60 $^{\circ}$ C), for arrangement in a straight line or for angled setup with corner hooks, freely extendable lengthwise.