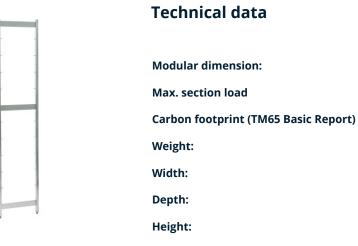

## Norm 5 upright 1400×400 mm

P/N: 0101087 | RG-RS/N5 600kg 1400/400

150 mm

34 kgCO□e

600

3 kg

400 mm

25 mm

1360 mm

Similar to illustration, technical modifications reserved. Without decoration.

Modular shelving system made of high-quality stainless steel 1.4301 in hygienic design as per DIN 18868-2, suitable for continuous use at -40 to +140 $^{\circ}$ F (-40 to +60 $^{\circ}$ C), for arrangement in a straight line or for angled setup with corner hooks, freely extendable lengthwise.