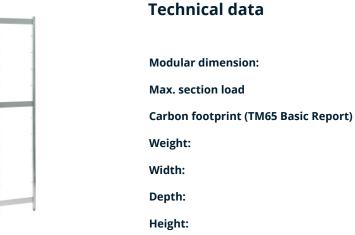

## Norm 5 upright 1400×400 mm

P/N: 0101107 | RG-RS/N5 600kg 1400/500

150 mm

36 kgCO□e

600

4 kg

500 mm 25 mm

1360 mm