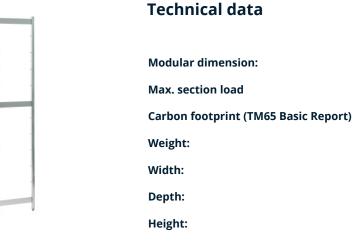

## Norm 5 upright 1400×500 mm

P/N: 0101107 | RG-RS/N5 600kg 1400/500

150 mm

36 kgCO□e

600

4 kg

500 mm

25 mm

1360 mm

Similar to illustration, technical modifications reserved. Without decoration.

Modular shelving system made of high-quality stainless steel 1.4301 in hygienic design as per DIN 18868-2, suitable for continuous use at -40 to +140 $^{\circ}$ F (-40 to +60 $^{\circ}$ C), for arrangement in a straight line or for angled setup with corner hooks, freely extendable lengthwise.