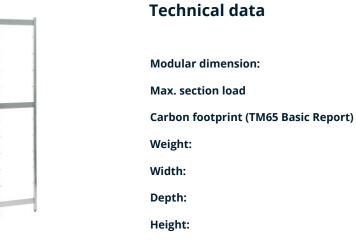

## Norm 5 upright 1400×600 mm

P/N: 0101117 | RG-RS/N5 600kg 1400/600

150 mm

38 kgCO□e

600

4 kg

600 mm 25 mm

1360 mm