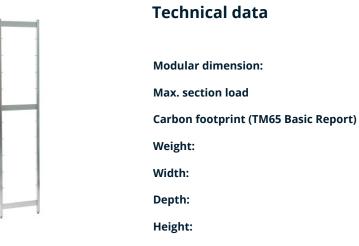

## Norm 5 upright 1600×300 mm

P/N: 0101147 | RG-RS/N5 600kg 1600/300

150 mm

36 kgCO□e

600

4 kg

300 mm

25 mm

1510 mm

Similar to illustration, technical modifications reserved. Without decoration.

Modular shelving system made of high-quality stainless steel 1.4301 in hygienic design as per DIN 18868-2, suitable for continuous use at -40 to +140 $^{\circ}$ F (-40 to +60 $^{\circ}$ C), for arrangement in a straight line or for angled setup with corner hooks, freely extendable lengthwise.