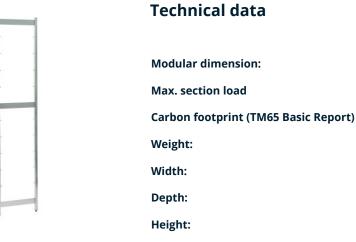

## Norm 5 upright 1600×600 mm

P/N: 0101187 | RG-RS/N5 600kg 1600/600

150 mm

41 kgCO□e

600

4 kg

600 mm

25 mm

1510 mm

Similar to illustration, technical modifications reserved. Without decoration.

Modular shelving system made of high-quality stainless steel 1.4301 in hygienic design as per DIN 18868-2, suitable for continuous use at -40 to +140 $^{\circ}$ F (-40 to +60 $^{\circ}$ C), for arrangement in a straight line or for angled setup with corner hooks, freely extendable lengthwise.