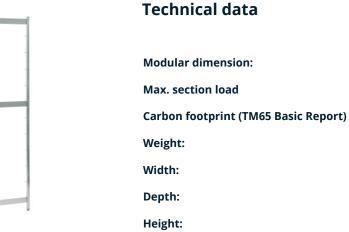

## Norm 5 upright 1800×300 mm

P/N: 0101217 | RG-RS/N5 600kg 1800/300

150 mm

41 kgCO□e

600

4 kg

300 mm 25 mm

1810 mm