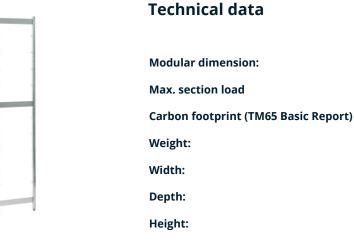

## Norm 5 upright 1800×400 mm

P/N: 0101227 | RG-RS/N5 600kg 1800/400

150 mm

43 kgCO□e

600

4 kg

400 mm 25 mm

1810 mm