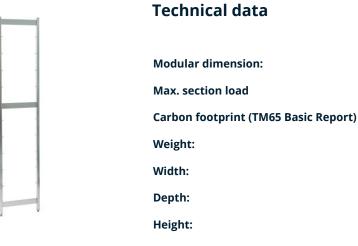

## Norm 5 upright 1800×500 mm

P/N: 0101247 | RG-RS/N5 600kg 1800/500

150 mm

45 kgCO□e

600

4 kg

500 mm

25 mm