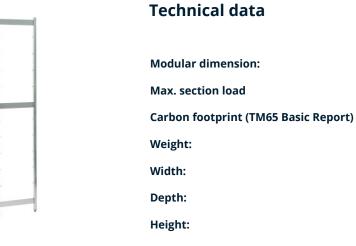

## Norm 5 upright 1800×600 mm

P/N: 0101255 | RG-RS/N5 1200kg 1800/600

150 mm

52 kgCO□e

1200

5 kg

600 mm

25 mm

1810 mm

Similar to illustration, technical modifications reserved. Without decoration.

Modular shelving system made of high-quality stainless steel 1.4301 in hygienic design as per DIN 18868-2, suitable for continuous use at -40 to +140 $^{\circ}$ F (-40 to +60 $^{\circ}$ C), for arrangement in a straight line or for angled setup with corner hooks, freely extendable lengthwise.