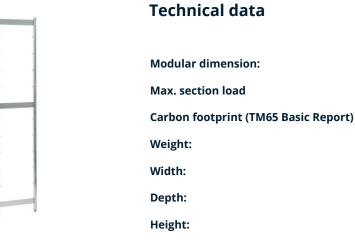

## Norm 5 upright 2000×400 mm

P/N: 0101295 | RG-RS/N5 1200kg 2000/400

150 mm

49 kgCO□e

1200

5 kg

400 mm

25 mm