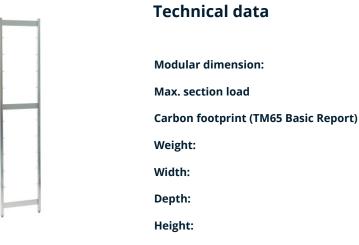

## Norm 5 upright 2000×400 mm

P/N: 0101297 | RG-RS/N5 600kg 2000/400

150 mm

46 kgCO□e

600

5 kg

400 mm 25 mm

1960 mm