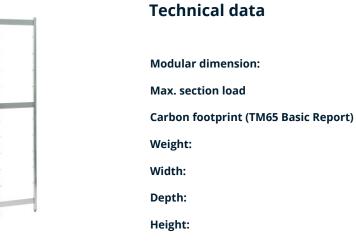

## Norm 5 upright 2000×500 mm

P/N: 0101315 | RG-RS/N5 1200kg 2000/500

150 mm

52 kgCO□e

1200

5 kg

500 mm

25 mm