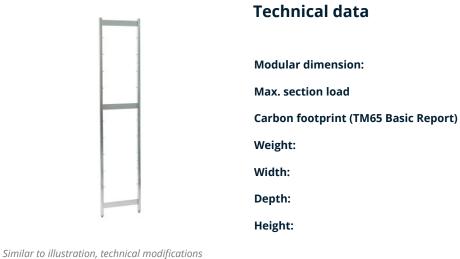

## Norm 5 upright 2000×600 mm

P/N: 0101315 | RG-RS/N5 1200kg 2000/500

150 mm

52 kgCO□e

1200

5 kg

500 mm 25 mm

1960 mm