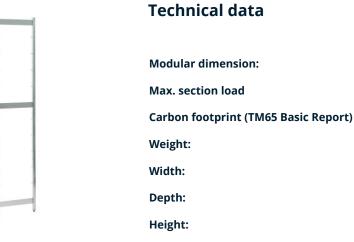

## Norm 5 upright 2000×500 mm

P/N: 0101317 | RG-RS/N5 600kg 2000/500

150 mm

47 kgCO□e

600

5 kg

500 mm

25 mm

1960 mm

Similar to illustration, technical modifications reserved. Without decoration.

Modular shelving system made of high-quality stainless steel 1.4301 in hygienic design as per DIN 18868-2, suitable for continuous use at -40 to +140 $^{\circ}$ F (-40 to +60 $^{\circ}$ C), for arrangement in a straight line or for angled setup with corner hooks, freely extendable lengthwise.