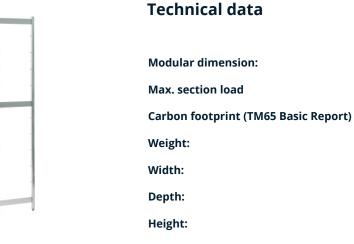

## Norm 5 upright 2000×600 mm

P/N: 0101325 | RG-RS/N5 1200kg 2000/600

150 mm

54 kgCO□e

1200

5 kg

600 mm

25 mm

1960 mm

Similar to illustration, technical modifications reserved. Without decoration.

Modular shelving system made of high-quality stainless steel 1.4301 in hygienic design as per DIN 18868-2, suitable for continuous use at -40 to +140 $^{\circ}$ F (-40 to +60 $^{\circ}$ C), for arrangement in a straight line or for angled setup with corner hooks, freely extendable lengthwise.