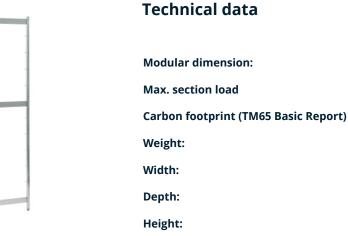

## Norm 5 upright 2000×600 mm

P/N: 0101327 | RG-RS/N5 600kg 2000/600

150 mm

49 kgCO□e

600

5 kg

600 mm

26 mm