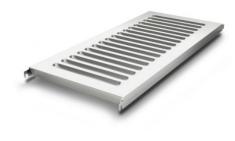

## Norm 5 louvred shelf 900×400 mm

P/N: 0101707 | A-BR/N5 0900/500

## **Technical data**

Max. bay load150Carbon footprint (TM65 Basic Report)30 kgCO□e

Weight: 3 kg

Width: 900 mm

**Depth:** 440 mm

**Height:** 40 mm

Similar to illustration, technical modifications reserved. Without decoration.

Stainless steel slatted sheet steel support made of 0.03" (0.8 mm) thick sheet steel, with burr-free cutting edges, folded and rebated inwards 1.6" (40 mm) at the long side and 1. 2" (30 mm) at the face side. Deep-pressed, approx. 1.3" (32 mm) wide slots at distances of 2.0" (50 mm).