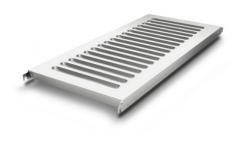

## **NORM5** louvred shelf

P/N: 0101857 | A-BR/N5 1200/600

## **Technical data**

Max. bay load 150

**Carbon footprint (TM65 Basic Report)** 48 kgCO□e

Weight: 5 kg

**Width:** 1200 mm

**Depth:** 540 mm

**Height:** 49 mm

Similar to illustration, technical modifications reserved. Without decoration.

Stainless steel slatted sheet steel support made of 0.03" (0.8 mm) thick sheet steel, with burr-free cutting edges, folded and rebated inwards 1.6" (40 mm) at the long side and 1. 2" (30 mm) at the face side. Deep-pressed, approx. 1.3" (32 mm) wide slots at distances of 2.0" (50 mm).