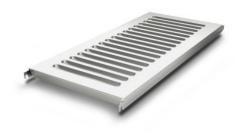

## **NORM5** louvred shelf

P/N: 0101927 | A-BR/N5 1400/600

Stainless steel slatted sheet steel support made of 0.03" (0.8 mm) thick sheet steel, with burr-free cutting edges, folded and rebated inwards 1.6" (40 mm) at the long side and 1. 2" (30 mm) at the face side. Deep-pressed, approx. 1.3" (32 mm) wide slots at distances of 2.0" (50 mm).