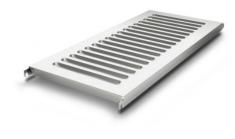

## Norm 5 louvred shelf 1300×500 mm

P/N: 0101947 | A-BR/N5 1300/600

## **Technical data**

Max. bay load 150

52 kgCO∏e

Weight:

**Carbon footprint (TM65 Basic Report)** 

5 kg

Width:

1300 mm 540 mm

Depth: Height:

49 mm

Similar to illustration, technical modifications reserved. Without decoration.

Stainless steel slatted sheet steel support made of 0.03" (0.8 mm) thick sheet steel, with burr-free cutting edges, folded and rebated inwards 1.6" (40 mm) at the long side and 1. 2" (30 mm) at the face side. Deep-pressed, approx. 1.3" (32 mm) wide slots at distances of 2.0" (50 mm).