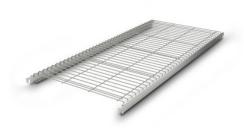

## **Technical data**

Weight: 3 kg

Width: 685 mm

Depth: 540 mm

Height: 43 mm

Similar to illustration, technical modifications reserved. Without decoration.

The wire mesh shelf provides a ventilated surface for sterile goods in a sterile goods trolley.

The wire mesh shelf, which can be effortlessly hung in a sterilisation cart, is made of high-quality stainless steel and provides a well-ventilated and easy-to-clean surface. The Hupfer wire mesh shelf guarantees a safe and stable surface for the transport of sterile goods. The robust construction from high-quality, electropolished wire mesh ensures a long service life and optimal hygiene. The simple handling allows for effortless hanging and removal of the shelf.