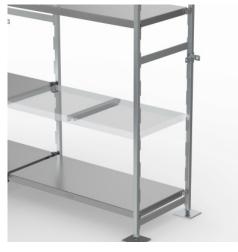

## **Reinforcing beam 300 mm**

P/N: 0102099 | RG-VUZ/N5/N20 0300

Similar to illustration, technical modifications reserved. Without decoration.

## **Technical data**

Weight: 0.1 kg

Width: 239 mm

Depth: 38 mm

Height: 30 mm

The reinforcement beam serves to optimise the stability of a closed support.

The powerful reinforcement beam made of stainless steel ensures maximum stability of a closed support. The Hupfer reinforcement beam provides a robust and reliable solution even under heavier loads. The sturdy construction made of high-quality stainless steel guarantees a long lifespan and is easy to assemble. The reinforcement beam increases the load-bearing capacity of the support and ensures optimal weight distribution. The improved efficiency of the bearing surface creates additional space for even more goods.