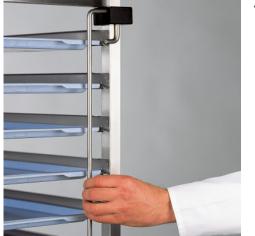

## **Technical data**

Weight: 0.9 kg

*Similar to illustration, technical modifications reserved. Without decoration.* 

Pivoting transport securing device for gastronorm trolley with 20 pairs of shelf rails RWG 20 + 40 for subsequent self-assembly.

Continuous solid material bar in sturdy and hygienic design made from high-quality stainless-steel wire and polyethylene guides to secure the trays or containers while on the move.

Time and date of the request:All information / dimensions are approximate, technical changes reserved. © Hupfer07.06.2025, 16:19:52