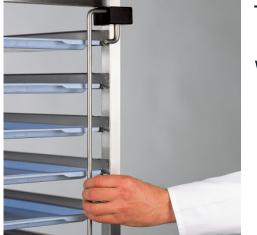

## **Technical data**

Weight: 0.8 kg

*Similar to illustration, technical modifications reserved. Without decoration.* 

Pivoting transport securing device for gastronorm trolley with 18 pairs of shelf rails RWG 18 + 36 for subsequent self-assembly.

Continuous solid material bar in sturdy and hygienic construction made from high-quality stainless-steel wire and polyethylene guides to secure the trays or containers while on the move.

Time and date of the request:All information / dimensions are approximate, technical changes reserved. © Hupfer13.05.2025, 20:34:37