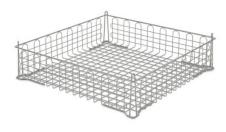

## **Technical data**

Weight: 1 kg

Width: 500 mm

Depth: 500 mm

Height: 75 mm

Similar to illustration, technical modifications reserved. Without decoration.

Crockery basket for storage and transport of small or difficult-to-stack crockery items in basket dispenser or basket transport trolley.

Basket in hygienic design, made of high-quality, electro-polished stainless steel round material in loop design. ø 0. 20" (5.0 mm) basket frame, ø 0.1" (2.5 mm) basket base and walls. The mesh size is 1.1" (27 mm) within each loop and 1. 2" (30 mm) from loop to loop. 5. 2" (92 mm) high, ø 0.16" (4.0 mm) centring corners integrated into the frame, for impeccable and precise stacking.