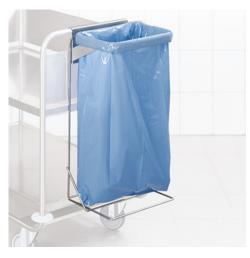

## Waste bag holder for SW 8×5 and 10×6

P/N: 0114802 | MHR 120 350/283/736

Similar to illustration, technical modifications reserved. Without decoration.

## **Technical data**

Weight: 6 kg

Width: 350 mm

Depth: 283 mm

Height: 736 mm

The rubbish bag holder frame provides a stable support for rubbish bags and allows for a quick change.

The waste bag holder frame is the ideal solution for efficient waste disposal. It provides a stable support for waste bags and allows for quick changes. The thoughtful design keeps the waste bag securely in place and promotes a tidy, hygienic working environment. Thanks to the use of high-quality, recyclable stainless steel, the waste bag holder frame also ensures a long lifespan and hygienic cleaning even with intensive use.

- provides a stable holder for rubbish bags
- allows for quick changing of rubbish bags
- uses high-quality, recyclable stainless steel for long durability and hygienic cleaning

Time and date of the request: 17.08.2025, 06:08:17