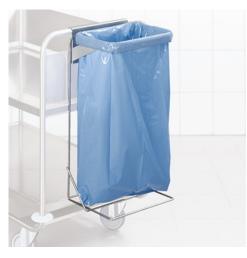

## Waste bag holder for SW 8×5 and 10×6

P/N: 0114802 | MHR 120 350/283/736

Similar to illustration, technical modifications reserved. Without decoration.

## **Technical data**

Weight: 6 kg

Width: 350 mm

Depth: 283 mm

Height: 736 mm

The rubbish bag holder frame provides a stable support for rubbish bags and allows for a quick change.

The waste bag holder frame is the ideal solution for efficient waste disposal. It provides a stable support for waste bags and allows for quick changes. The thoughtful design keeps the waste bag securely in place and promotes a tidy, hygienic working environment. Thanks to the use of high-quality, recyclable stainless steel, the waste bag holder frame also ensures a long lifespan and hygienic cleaning even with intensive use.

- provides a stable holder for rubbish bags
- allows for quick changing of rubbish bags
- uses high-quality, recyclable stainless steel for long durability and hygienic cleaning

Time and date of the request: 16.06.2025, 13:00:39