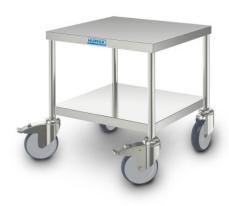

## Kitchen stool 450×450×500mm

P/N: 0114932 | KH 45 F

## **Technical data**

Weight: 10 kg

Width: 480 mm

Depth: 480 mm

Height: 509 mm

Similar to illustration, technical modifications reserved. Without decoration.

Kitchen stool, mobile, with two shelves for kitchen utensils.

Trolley in robust, self-supporting and hygienic design, made of high-quality stainless steel. Four round tubes with welded shelves, lined with sound insulation on the underside, hygienically folded and rebated inwards, designed for easy cleaning. Trolley runs on 4 swivel casters of which 2 with total locks, Ø 4.9" (125 mm), with pin fastening.

The Hupfer mobile work table KH 45 F provides a usable surface up to 100 % larger in comparison to other products with its two shelves fitted as series-standard.

Time and date of the request: 13.07.2025, 11:15:27