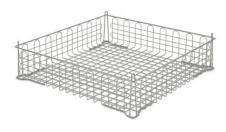

## **Technical data**

Weight: 2 kg

Width: 500 mm

Depth: 500 mm

Height: 115 mm

Similar to illustration, technical modifications reserved. Without decoration.

Crockery basket for storage and transport of small or difficult-to-stack crockery items in basket dispenser or basket transport trolley.

Basket in hygienic design, made of high-quality, electro-polished stainless steel round material in loop design. ø 0. 20" (5.0 mm) basket frame, ø 0.1" (2.5 mm) basket base and walls. The mesh size is 1.1" (27 mm) within each loop and 1. 2" (30 mm) from loop to loop. 5. 2" (133 mm) high, ø 0.16" (4.0 mm) centring corners integrated into the frame, for impeccable and precise stacking.