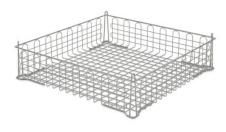

## Crockery basket 500 × 500 mm

P/N: 0115332 | GeKo epol 500/500/115

## **Technical data**

 Weight:
 1.647 kg

 Width:
 500 mm

 Depth:
 500 mm

 Height:
 115 mm

Similar to illustration, technical modifications reserved. Without decoration.

Crockery basket for storage and transport of small or difficult-to-stack crockery items in basket dispenser or basket transport trolley.

Basket in hygienic design, made of high-quality, electro-polished stainless steel round material in loop design.  $\emptyset$  0. 20" (5.0 mm) basket frame,  $\emptyset$  0.1" (2.5 mm) basket base and walls. The mesh size is 1.1" (27 mm) within each loop and 1. 2" (30 mm) from loop to loop. 5. 2" (133 mm) high,  $\emptyset$  0.16" (4.0 mm) centring corners integrated into the frame, for impeccable and precise stacking.