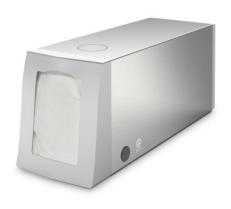

## **Technical data**

Weight: 1 kg

Width: 105 mm

Depth: 311 mm

Height: 132 mm

Similar to illustration, technical modifications reserved. Without decoration.

Napkin dispenser for storing and dispensing folded serviettes.

Napkin dispenser in a hygienic, high-quality aluminium design and plastic front panel. Safe and easy access via an access opening on the front to the folded serviettes that are pushed forwards by a spring mechanism.

The aluminium/plastic napkin dispenser in combination with a corresponding holder is just as suitable for use on many of the Hupfer cutlery and tray trolleys as well as for use as a stackable dispenser on a counter.