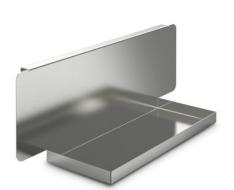

Similar to illustration, technical modifications reserved. Without decoration.

Holder with rear panel and side upstands for a napkin dispenser, for attaching to the side of a cutlery and tray trolley.

Sturdy and hygienic construction, completely made from high-quality, polished and burr-free stainless steel sheets. Holder for attaching to a cutlery and tray trolley BTW/4xGN, consisting of a stainless steel panel shelf with a rear panel and upstands at the side, suitable for stainless steel napkin dispensers  $120 \times 300 \times 148$  mm or aluminium/plastic  $105 \times 311 \times 132$  mm.