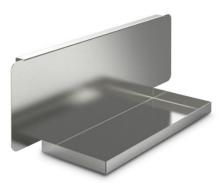

Holder with rear panel and side upstands for a napkin dispenser, for attaching to the side of a cutlery and tray trolley.

Sturdy and hygienic construction, completely made from high-quality, polished and burr-free stainless steel sheets. Holder for attaching to a cutlery and tray trolley BTW/4xGN, consisting of a stainless steel panel shelf with a rear panel and upstands at the side, suitable for stainless steel napkin dispensers 120 × 300 × 148 mm or aluminium/plastic 105 × 311 × 132 mm.