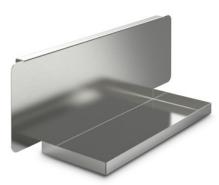

Holder with rear panel and side upstands for a napkin dispenser, for attaching to the side of a cutlery and tray trolley.

Sturdy and hygienic construction, completely made from high-quality, polished and burr-free stainless steel sheets. Holder for attaching to a cutlery and tray trolley BTW/8xGN, consisting of a stainless steel panel shelf with a rear panel and upstands at the side, suitable for stainless steel napkin dispensers 120 × 300 × 148 mm or aluminium/plastic 105 × 311 × 132 mm.