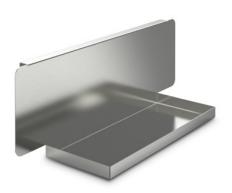

## **Technical data**

Weight: 1 kg

Width: 643 mm

**Depth:** 145 mm

Height: 155 mm

Similar to illustration, technical modifications reserved. Without decoration.

Holder with rear panel and side upstands for a napkin dispenser, for attaching to the side of a cutlery and tray trolley.

Sturdy and hygienic construction, completely made from high-quality, polished and burr-free stainless steel sheets. Holder for attaching to a cutlery and tray trolley BTW/8xGN, consisting of a stainless steel panel shelf with a rear panel and upstands at the side, suitable for stainless steel napkin dispensers  $120 \times 300 \times 148$  mm or aluminium/plastic  $105 \times 311 \times 132$  mm.