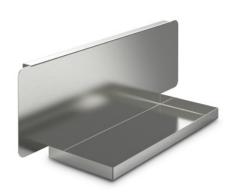

## **Technical data**

Weight: 1 kg

Width: 593 mm

**Depth:** 145 mm

Height: 155 mm

Similar to illustration, technical modifications reserved. Without decoration.

Holder with rear panel and side upstands for a napkin dispenser, for attaching to the side of an open tray dispenser with cutlery holder.

Sturdy and hygienic construction, completely made from high-quality, polished and burr-free stainless steel sheets. Holder for attaching to a tray dispenser OTA-E BA-4GN, consisting of a stainless steel panel shelf with a rear panel and upstands at the side, suitable for stainless steel napkin dispensers  $120 \times 300 \times 148$  mm or aluminium/plastic  $105 \times 311 \times 132$  mm.