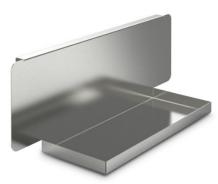

Holder for napkin dispenser 593×145×155 mm P/N: 0118952 | 0ТА-H 593/145/155

Holder with rear panel and side upstands for a napkin dispenser, for attaching to the side of an open tray dispenser with cutlery holder.

Sturdy and hygienic construction, completely made from high-quality, polished and burr-free stainless steel sheets. Holder for attaching to a tray dispenser OTA-E BA-4GN, consisting of a stainless steel panel shelf with a rear panel and upstands at the side, suitable for stainless steel napkin dispensers 120 × 300 × 148 mm or aluminium/plastic 105 × 311 × 132 mm.