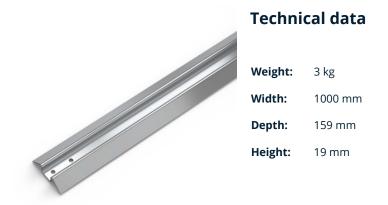

*Similar to illustration, technical modifications reserved. Without decoration.* 

The floor rail for sliding shelves enables efficient storage and organisation of sliding shelves in various environments. The floor rail for sliding shelves also supports easy access and quick handling of stored goods.