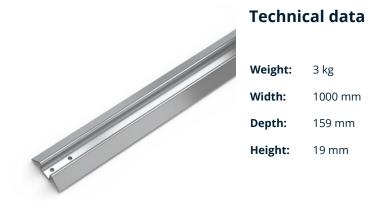

## Easy Rider Floor Rail height 17 mm

P/N: 0120814 | SRG-BS H17/1000

*Similar to illustration, technical modifications reserved. Without decoration.* 

The floor rail for sliding shelves enables efficient storage and organisation of sliding shelves in various environments. The floor rail for sliding shelves also supports easy access and quick handling of stored goods.