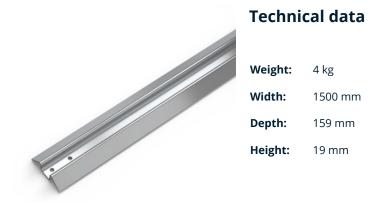

## Easy Rider Floor Rail hight 17 mm

P/N: 0120815 | SRG-BS H17/1500

*Similar to illustration, technical modifications reserved. Without decoration.* 

The floor rail for sliding shelves enables efficient organisation and sorting of shelves to ensure optimal access to stored goods. Additionally, the floor rail for sliding shelves ensures easy handling and smooth transport within the storage system.