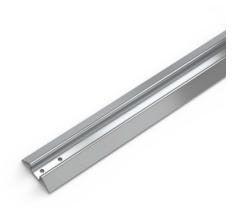

## **Easy Rider floor rail**

P/N: 0120816 | SRG-BS H17/2500

## **Technical data**

Weight: 7 kg

Width: 2500 mm

**Depth:** 159 mm

Height: 19 mm

Similar to illustration, technical modifications reserved. Without decoration.

Stainless steel floor rail with a central guide groove for receiving the running carriages of a sliding shelf.

High-quality stainless steel rail in hygienic design according to DIN 18868-2, serving as the basis for a sliding shelf to optimise space utilisation in various storage areas from laundry storage to operating room and sterile goods storage. Floor rail in deformation-stable design with special profiling for high load capacities, featuring a central guiding groove for the wheels of the running trolleys. Rails available in standard segments of 1000, 1500, and 2500 mm in length, as well as in any required intermediate lengths for floor installation, segments can be combined with stainless steel connecting elements to achieve the desired total length.