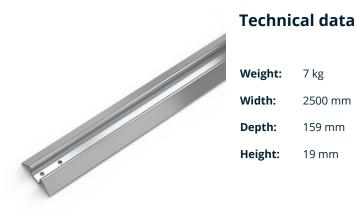

## Easy Rider Floor Rail height 17 mm

P/N: 0120816 | SRG-BS H17/2500

Similar to illustration, technical modifications reserved. Without decoration.

Stainless steel floor rail with a central guide groove for receiving the running carriages of a sliding shelf.