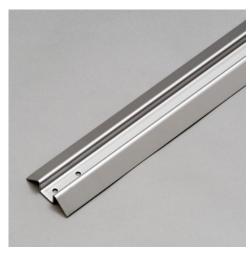

## Easy Rider Floor Rail hight 23 mm

P/N: 0120910 | SRG-BS H23

Similar to illustration, technical modifications reserved. Without decoration.

## **Technical data**

Width: 1000 mm

Depth: 83 mm

Height: 23 mm

Stainless steel floor rail for Easy Rider sliding shelving system, height 23 mm

High-quality stainless steel rail in hygienic design according to DIN 18868-2, serving as the basis for a sliding shelf to optimise space utilisation in various storage areas from linen storage to operating room and sterile goods storage. Floor rail in deformation-stable design with special profiling for high load capacities, featuring a central guiding groove for the wheels of the running trolleys. Rails available in standard segments of 1000, 1500, and 2500 mm in length, as well as in any required intermediate lengths for floor installation, with segments combinable to the desired total length using stainless steel connecting elements.