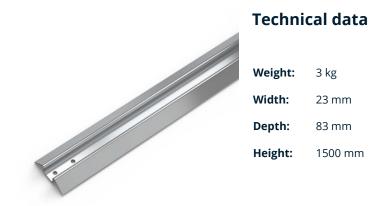

*Similar to illustration, technical modifications reserved. Without decoration.* 

The floor rail for sliding shelves enables efficient storage and organisation of sliding shelves to make optimal use of space. The floor rail for sliding shelves also supports smooth transport and easy handling of shelves, significantly improving logistics.