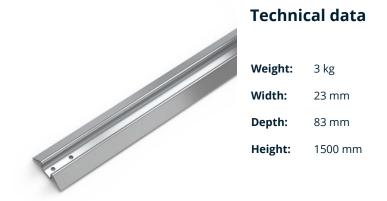

## Easy Rider Floor Rail height 23 mm

P/N: 0120915 | SRG-BS H23/1500

*Similar to illustration, technical modifications reserved. Without decoration.* 

The floor rail for sliding shelves enables efficient storage and organisation of sliding shelves to make optimal use of space. The floor rail for sliding shelves also supports smooth transport and easy handling of shelves, significantly improving logistics.