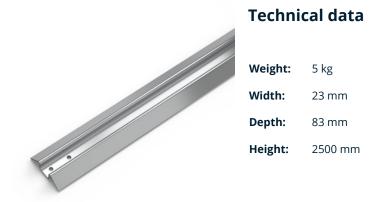

## Easy Rider Floor Rail height 23 mm

P/N: 0120916 | SRG-BS H23/2500

*Similar to illustration, technical modifications reserved. Without decoration.* 

The floor rail for sliding shelves enables the efficient organisation and sorting of stored goods. The floor rail for sliding shelves also supports smooth transport and easy accessibility of the shelf contents.