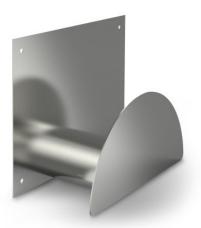

Hose holder for wall mounting, for storage and provision of commercially available water hose.

Hose holder in hygienic design, made of high-quality, electro-polished stainless steel sheets that are welded to each other and form a half-round hose holder. Wall mounting using four bores.